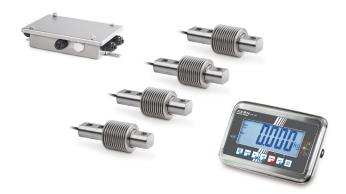

## **Features**

- With SAUTER scale kits, individual weighing solutions can be put together, for example, individual balance manufacturing in agriculture or the food industry. In this way, a wide range requirements in terms of dimensions, materials, combinations of peripheral devices etc. can be fulfilled. Especially suitable for the manufacture of platform scales, weigh hoppers, silo scales, weighing devices for manure spreaders in agriculture, weighing device in municipal vehicles, e.g. waste disposal or winter road services, flush-mounted floor scales and other weighing devices
- · Details for weighing cells:
- CE and RoHS compliant
- ■ Protection against dust and water splashes IP68/IP69K
- Stainless steel
- 2-wire connection
- Nominal sensitivity: 3 mV/V
- Junctionbox SAUTER CJ X467:
- 2 Robust housing made of stainless steel with IP67 dust and spray protection
- Note: Use the SAUTER CW RB in combination with one of our display devices, for example, KFS-TM, YKV, CE HS (see www.kern-sohn.com)

| Model      | Nominal load | Scope of delivery Load cells | Scope of delivery         |
|------------|--------------|------------------------------|---------------------------|
| SAUTER     | kg           |                              |                           |
| CW 300R    | 300          | 4 × CB 100-3Q1               | - 1 Junction box CJ X467  |
| CW 600R    | 600          | 4 × CB 200-3Q1               |                           |
| CW 300RKFN | 300          | 4 × CB 100-3Q1               | - 1 Display device KFN-TM |
| CW 600RKFN | 600          | 4 × CB 200-3Q1               | - 1 Junction box CJ X467  |