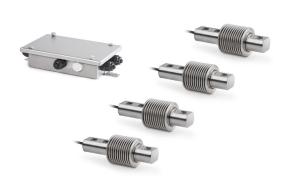

## **Features**

- With SAUTER scale kits, individual weighing solutions can be put together, for example, individual balance manufacturing in agriculture or the food industry. In this way, a wide range requirements in terms of dimensions, materials, combinations of peripheral devices etc. can be fulfilled. Especially suitable for the manufacture of platform scales, weigh hoppers, silo scales, weighing devices for manure spreaders in agriculture, weighing device in municipal vehicles, e.g. waste disposal or winter road services, flush-mounted floor scales and other weighing devices
- · Details for weighing cells:
- CE and RoHS compliant
- ■ Protection against dust and water splashes IP68/IP69K
- Stainless steel
- 2-wire connection
- Nominal sensitivity: 3 mV/V
- Junctionbox SAUTER CJ X467:
- 2 Robust housing made of stainless steel with IP67 dust and spray protection
- Note: Use the SAUTER CW RB in combination with one of our display devices, for example, KFS-TM, YKV, CE HS (see www.kern-sohn.com)

| Model      | Nominal load | Scope of delivery Load cells | Scope of delivery         |
|------------|--------------|------------------------------|---------------------------|
| SAUTER     | kg           |                              |                           |
| CW 300R    | 300          | 4 × CB 100-3Q1               | - 1 Junction box CJ X467  |
| CW 600R    | 600          | 4 × CB 200-3Q1               |                           |
| CW 300RKFN | 300          | 4 × CB 100-3Q1               | - 1 Display device KFN-TM |
| CW 600RKFN | 600          | 4 × CB 200-3Q1               | - 1 Junction box CJ X467  |